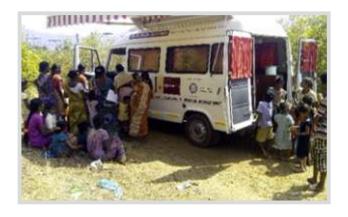

#### **Medical Mobile Unit**

**Primary Health Care:** Medical Mobile Unit provides primary health care services to remote rural parts and tribal hamlets around Karjat Taluka having no access to any kind of medical facilities.

| Sr. No. | Treatment for      | No. Patients Treated |
|---------|--------------------|----------------------|
| 1       | Cataract           | 170                  |
| 2       | Refractive error   | 93                   |
| 3       | Angiography        | 18                   |
| 4       | Angioplasty        | 1                    |
| 5       | Open Heart Surgery | 2                    |
| 6       | Prostrate          | 1                    |
| 7       | Tuberculosis       | 1                    |
| 8       | Hepatitis C        | 1                    |
| 9       | Valve Replacement  | 1                    |
| 10      | Club Foot          | 1                    |
|         | TOTAL              | 289                  |