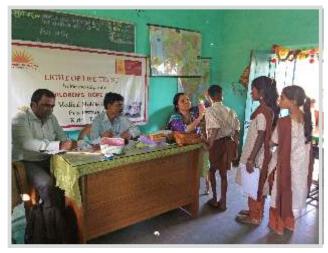

#### **Medical Mobile Unit**

**Primary Health Care:** Medical Mobile Unit provides primary health care services to remote rural parts and tribal hamlets around Karjat Taluka having no access to any kind of medical facilities.

| Sr. No. | Treatment for      | No. Patients Treated |
|---------|--------------------|----------------------|
| 1       | Cataract           | 170                  |
| 2       | Refractive error   | 93                   |
| 3       | Angiography        | 18                   |
| 4       | Angioplasty        | 1                    |
| 5       | Open Heart Surgery | 2                    |
| 6       | Prostrate          | 1                    |
| 7       | Tuberculosis       | 1                    |
| 8       | Hepatitis C        | 1                    |
| 9       | Valve Replacement  | 1                    |
| 10      | Club Foot          | 1                    |
|         | TOTAL              | 289                  |