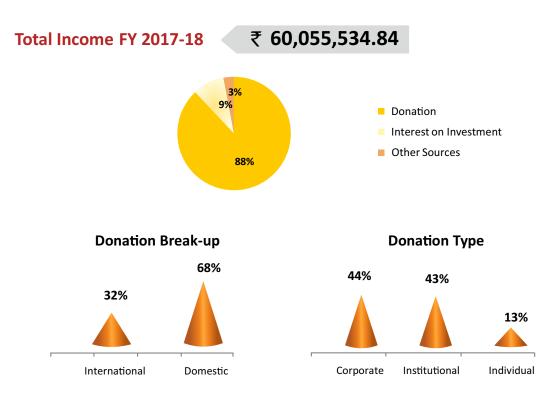

| 31         | 28           | 59          |
| >7000                                                           | 50         | 17           | 67          |
| >15000                                                          | 12         | 03           | 15          |
| >30000                                                          | 05         | 06           | 11          |
| >50000                                                          | 01         | 02           | 03          |
| >80000                                                          | 03         | 01           | 04          |
| Total                                                           | 102        | 57           | 159         |

# LOLT Audited Financial Statement for the year 2017-18

# Highlights



Total Expenses FY 2017-18 ₹ 51,286,832.59

11%

89%





Programmatic Expenses

Administrative & General

Expenses

## LOLT Audited Financial Statement for the year 2017-18

#### AGRAWAL ASHOK & ASSOCIATES

Chartered Accountants

Phone: 022-2886-1905 501-A, Alaknanda, Dattani Park, Kandivali East, Mumbai- 400101.

| REGISTRATION NO. : E-20474 (BOM)                                                                                                                                                                                                                                                                                                                                                                                                                        |       |
|-----------------------------