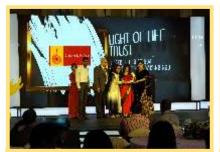

was the fact that all proceeds went to Light of Life Trust. Needless to say the audience gave a standing ovation.











#### Tata Mumbai Marathon 2018

The 15th edition of the TATA Mumbai Marathon (TMM) - Asia's richest & largest mass participation sporting event and country's largest philanthropic event was held on Sunday, January 21st, 2018

- LOLT Founder Trustee Villy Doctor was the 2nd highest Change Icon.
- LOLT was awarded the 5th highest fund raising NGO in the TMM 2018.
- Anando Plus Beneficiaries Swapnil Ganesh Nalinde & Darshan Kalsait successfully completed the half marathon (21 kms).
- 13 Anando plus beneficiaries successfully completed 10K marathon.



Swapnil Nalinde, Washim
Ran the Half marathon
Ranked 44th amongst 12252 Runners
Finished the race in 1hr 25min 15sec.



Light of Life Trust awarded 5th highest fund raising NGO at Tata Mumbai Marathon 2018



Darshan Kalsait, Karjat successfully completed Half marathon for 3rd consecutive year.



13 Anando Plus beneficiaries successfully completed 10 K marathon



Ketan Gawali Ranked 5th (43 min 41 sec)



Rutik Burumkar Ranked 9th (45 min 29 sec)

Young leaders from The Cathedral and John Cannon School raised funds for Anando through their fundraising pages during the Tata Mumbai Marathon 2018.



Roshni Goela
Highest Fundraiser,
The Cathedral and
John Cannon School



Isha Sanghi



Sharanya Ruia



Aria Panchal



Ashna Mehta



Saniya Ganatra



Kavya Sharma



Palak Poddar



Arshia Mehta



Tarika Dorairaj



# Light of Life Trust Capacity Building Programmes

- Manthan LOLT's annual platform to re