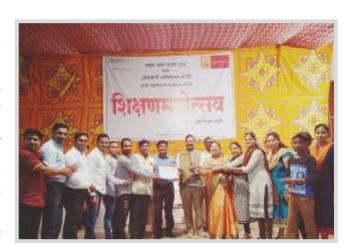

## Highlights

- Shikshan Mahotsav was organized for the 1st time in the history of Raigad District in Uran Taluka for primary and secondary school teachers who came together not only to showcase their cultural talents but also to share their points of view and experiences of working in the field of education over many years. Topics like the challenges in front of the Indian education system, changing pedagogy and teacher's capacity building, demands of changing educational system, ways to increase student's interest & engagement in classrooms were raised for discussion through various competitions and discussion panels. In total 240 teachers from 53 schools participated enthusiastically in the programme.
- Mahacharcha programme has been adopted by all the schools under the programme. In 50% schools teachers have taken over full responsibility of planning and organizing this programme post SSC results even in the absence of LOLT representatives.
- Students Action Forum has been activated in most schools. School Principals take the lead in allocating this responsibility to teachers to ensure all planned activities for student's skill building & proactive participation and development of the school is undertaken.
- Parent participation is ensured by teachers who are applying the methodologies shared during teacher training to conduct objective focused interactive parent meetings, tools of inviting parents for meeting, techniques of increasing parents participation, classroom management, understanding child etc.
- Number of parent meetings have increased as well the participation of parents in school programmes have increased.
- After demonstrative home visits and case counselling,15 students out of 19 re-joined which has convinced the teachers that home visits are important in needy cases.