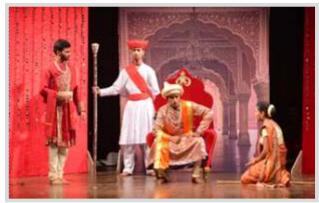

### Anant Programme – events & special initiatives

| Events                                                                            | No of beneficiaries participated                                                                                                                                                                          |
|-----------------------------------------------------------------------------------|-----------------------------------------------------------------------------------------------------------------------------------------------------------------------------------------------------------|
| Kalpataru, a musical                                                              | 23 students participated from Karjat, Alibaug and Mangaon Taluka.                                                                                                                                         |
| Bal Kala Mahotsav                                                                 | 62 students from Alibaug Taluka, 132 students from Karjat Taluka and 16 students from Mangaon Taluka participated in the Bal Kala Mahotsav held in this year.                                             |
| Tata Mumbai Marathon 18                                                           | 08 Anant students participated in the TMM 18.                                                                                                                                                             |
| Yuva Mahotsav                                                                     | 13 Anant plus students participated in Yuva Manhotsav held in Karjat,<br>Alibaug & Mangaon Taluka.                                                                                                        |
| Special Initiatives                                                               |                                                                                                                                                                                                           |
| Diwali Pahat (Capacity Building<br>Program) organised at Alibaug<br>centre        | 07 students from Nehuli centre and 25 students from Alibaug centre participated in the event.                                                                                                             |
| Tabla Workshop                                                                    | 12 students participated in workshops organized in this year.                                                                                                                                             |
| Anant Teacher's capacity building monthly sessions with Flowering Tree Inc., USA. | All the Anant teachers participated in the monthly sessions via skype with Mr. Christopher Mcleod, Founder Director Operations, Flowering Tree Inc., USA. In all 08 sessions were completed in this year. |
| Cross zone visits                                                                 | 2 cross zone visits (cross learnings for teachers and building student's interest level) were organized in Alibaug, Mangaon and Karjat Taluka.                                                            |
| Exposure visit to Avartan Gurukul, Pune                                           | 2 Anant Plus students and 2 Anant teachers went for an exposure visit to the Avartan Gurukul in Pune.                                                                                                     |
| Dance Movement Therapy workshops by Artscape                                      | 24 students participated in the workshops held in Karjat.                                                                                                                                                 |
| Vocal music workshops                                                             | 21 students participated in the vocal music sessions conducted by Ms Sharmistha Basu from Artscape in Karjat & Alibaug.                                                                                   |

## Highlights

- 553 students enrolled under the Anant programme in the year 2017 18.
- Five Zilla Parishad schools added under the Anant Programme in the new academic year 17-18 covering 142 children.
- Achieved 3<sup>rd</sup> show of Kalpataru, a musical on 9<sup>th</sup> September 2017 at Sophia Bhabha Auditorium, Mumbai.
- Organized Tabla workshop in collaboration with Aavartan Gurukul, Pune for Anant Tabla students at the Jagruti Centre in Tiware, Karjat. Tabla students from all 3 areas (Karjat, Alibaug & Mangaon) where Anant Programme is ongoing were present.
- Anant team visited Aavartan Gurukul with Anant Plus student Bhanudas Chavan for audition of Tabla training under Pt. Palsule at Aavartan. Pt Palsule has agreed to train Bhanudas at his residence for a period of one year to prepare him for entry as student in Aavartan in the next year.
- 5 students passed their 1<sup>st</sup> classical exam from Gandharva Mahavidhyalay and 2 students passed their 2<sup>nd</sup> exam from the same university.
- Organized Dance Movement Therapy workshop in collaboration with Artscape Productions at Karjat & Alibaug for dance students of Karjat and Alibaug.