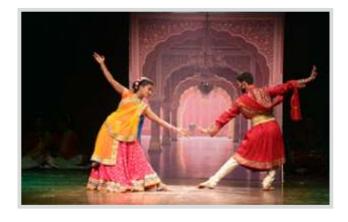

### Anant Programme – events & special initiatives

| Events                                                                            | No of beneficiaries participated                                                                                                                                                                          |
|-----------------------------------------------------------------------------------|-----------------------------------------------------------------------------------------------------------------------------------------------------------------------------------------------------------|
| Kalpataru, a musical                                                              | 23 students participated from Karjat, Alibaug and Mangaon Taluka.                                                                                                                                         |
| Bal Kala Mahotsav                                                                 | 62 students from Alibaug Taluka, 132 students from Karjat Taluka and 16 students from Mangaon Taluka participated in the Bal Kala Mahotsav held in this year.                                             |
| Tata Mumbai Marathon 18                                                           | 08 Anant students participated in the TMM 18.                                                                                                                                                             |
| Yuva Mahotsav                                                                     | 13 Anant plus students participated in Yuva Manhotsav held in Karjat,<br>Alibaug & Mangaon Taluka.                                                                                                        |
| Special Initiatives                                                               |                                                                                                                                                                                                           |
| Diwali Pahat (Capacity Building<br>Program) organised at Alibaug<br>centre        | 07 students from Nehuli centre and 25 students from Alibaug centre participated in the event.                                                                                                             |
| Tabla Workshop                                                                    | 12 students participated in workshops organized in this year.                                                                                                                                             |
| Anant Teacher's capacity building monthly sessions with Flowering Tree Inc., USA. | All the Anant teachers participated in the monthly sessions via skype with Mr. Christopher Mcleod, Founder Director Operations, Flowering Tree Inc., USA. In all 08 sessions were completed in this year. |
| Cross zone visits                                                                 | 2 cross zone visits (cross learnings for teachers and building student's interest level) were organized in Alibaug, Mangaon and Karjat Taluka.                                                            |
| Exposure visit to Avartan Gurukul, Pune                                           | 2 Anant Plus students and 2 Anant teachers went for an exposure visit to the Avartan Gurukul in Pune.                                                                                                     |
| Dance Movement Therapy workshops by Artscape                                      | 24 students participated in the workshops held in Karjat.                                                                                                                                                 |
| Vocal music workshops                                                             | 21 students participated in the vocal music sessions conducted by Ms Sharmistha Basu from Artscape in Karjat & Alibaug.                                                                                   |

## Highlights

- 553 students enrolled under the Anant programme in the year 2017 18.
- Five Zilla Parishad schools added under the Anant Programme in the new academic year 17-18 covering 142 children.
- Achieved 3<sup>rd</sup> show of Kalpataru, a musical on 9<sup>th</sup> September 2017 at Sophia Bhabha Auditorium, Mumbai.
- Organized Tabla workshop in collaboration with Aavartan Gurukul, Pune for Anant Tabla students at the Jagruti Centre in Tiware, Karjat. Tabla students from all 3 areas (Karjat, Alibaug & Mangaon) where Anant Programme is ongoing were present.
- Anant team visited Aavartan Gurukul with Anant Plus student Bhanudas Chavan for audition of Tabla training under Pt. Palsule at Aavartan. Pt Palsule has agreed to train Bhanudas at his residence for a period of one year to prepare him for entry as student in Aavartan in the next year.
- 5 students passed their 1<sup>st</sup> classical exam from Gandharva Mahavidhyalay and 2 students passed their 2<sup>nd</sup> exam from the same university.
- Organized Dance Movement Therapy workshop in collaboration with Artscape Productions at Karjat & Alibaug for dance students of Karjat and Alibaug.