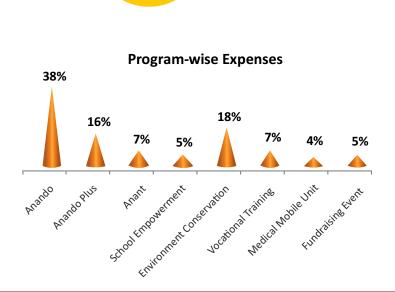

9          |
| >7000                                                           | 50         | 17           | 67          |
| >15000                                                          | 12         | 03           | 15          |
| >30000                                                          | 05         | 06           | 11          |
| >50000                                                          | 01         | 02           | 03          |
| >80000                                                          | 03         | 01           | 04          |
| Total                                                           | 102        | 57           | 159         |

# LOLT Audited Financial Statement for the year 2017-18

# Highlights



Total Expenses FY 2017-18 ₹ 51,286,832.59

11%

89%





Programmatic Expenses

Administrative & General

Expenses

## LOLT Audited Financial Statement for the year 2017-18

#### AGRAWAL ASHOK & ASSOCIATES

Chartered Accountants

Phone: 022-2886-1905 501-A, Alaknanda, Dattani Park, Kandivali East, Mumbai- 400101.

| REGISTRATION NO. : E-20474 (BOM)                                                                                                                                                                                                                                                                                                                                                                                                                        |       |
|------------------------------------------------------------------------------------