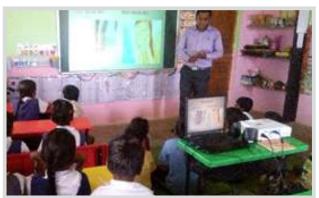

# School Empowerment Programme

OUR PARTNERS

Mr. Keyur Majmudar

The famous academician and educationist Mr. Howard Gardner, who derived the theory of multiple intelligence, claims that the biggest mistake of past centuries in teaching has been to treat all students as if they were variants of the same individual and thus to feel justified in teaching them all the same subjects the same way. Indian education system is also influenced conveniently by traditional teaching methodologies therefore in order to increase teacher's activism, engagement with children and classroom, equipping teachers with new tools and techniques and preparing teachers, mobilizing parents & students to strengthened the partnership in order to ensure the overall development of children, the School Empowerment Program was initiated in 2012. Currently it is being experimented and with evolving in 10 schools of Uran and 8 schools of Karjat Tehsil, Raigad District.