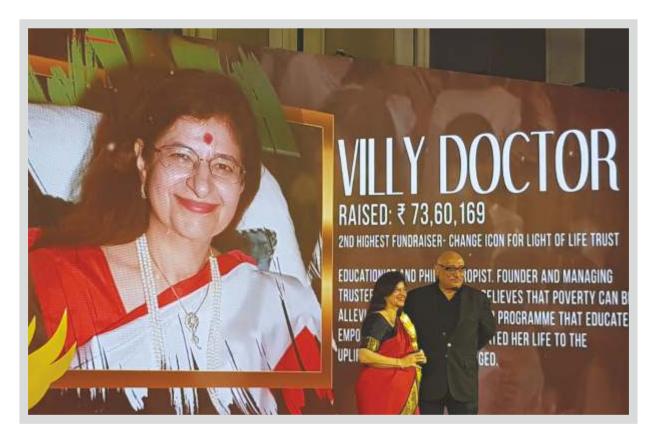

Just to mention a few of our achievements and awards:-

- LOLT was the fifth highest fund raising NGO in the TATA Mumbai Marathon 2018;
- With your continued support, on behalf of LOLT, at the TATA Mumbai Marathon 2018, in the individual category, I was recognised as a Change Icon being the 2nd highest fund raiser;
- LOLT beneficiary Mr. Swapnil Nalinde, Washim
   District ranked 44th amongst 12252 runners in the
   half marathon completing the race in 1 hour 25
   minutes 15 seconds;
- Under our Environment Conservation & Income Generation programme, initiated in 2015, so far 2880 farmers from 64 villages in Karjat & Uran Taluka, Raigad District have benefitted and 113646 fruit bearing plants have been distributed;
- A good rapport has been developed with 34 colleges to support Anando Plus children interested in pursuing higher education, resulting in fee

## Major Highlights of the Year 2017 – 18

- Tata Mumbai Marathon 2018
  - For the 3<sup>rd</sup> consecutive year LOLT Founder & Managing Trustee Ms. Villy Doctor was recognized as a Change Icon at the Tata Mumbai Marathon 2018. This year she was the 2<sup>rd</sup> highest fundraiser and was felicitated at the Charity Nite Award's function held by United Way.
  - LOLT was the 5th highest fund raising NGO in the TMM 2018.
  - 13 Anando Plus beneficiaries successfully completed the 10 kms marathon from which Ketan Gawli & Rutik Burumkar ranked 5th and 9th completing the race at 43 min 41 sec & 45 min 29 sec respectively.
  - Mr. Swapnil Nalinde, Washim District ranked 4th amongst 12252 runners in the half marathon completing the race in 1 hour 25 minutes 15 seconds.
- Kalpataru, A Musical presented by LOLT in association with Flowering Tree Inc., USA and Artscape Production successfully performed for the 3<sup>rd</sup> time at the Sophia Bhabha Auditorium, Mumbai on 09<sup>th</sup> September 2017 to an appreciative audience.
- School Empowerment Programme, Uran Taluka for the 1st time in LOLT history and that of Raigad District, organized Shikshan Mahotsav where 240 teachers from primary and secondary schools came together not only to showcase their cultural talents but also to share their experiences of working in the field of education.
- Project Jagruti Jeevan Asha Community Centre in Tiware & Kashele inaugurated the Sewing & Tailoring Unit to support 30 women to initiate a production unit fully supported by the Lions Club of Bombay Queensway.
- Project Jagruti Jeevan Asha Community Centre In Tiware inaugurated the Jewelry Unit to support 10 women to initiate a jewelry production unit.