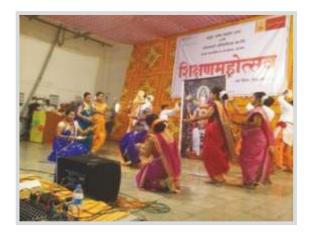

## Highlights

- Shikshan Mahotsav was organized for the 1st time in the history of Raigad District in Uran Taluka for primary and secondary school teachers who came together not only to showcase their cultural talents but also to share their points of view and experiences of working in the field of education over many years. Topics like the challenges in front of the Indian education system, changing pedagogy and teacher's capacity building, demands of changing educational system, ways to increase student's interest & engagement in classrooms were raised for discussion through various competitions and discussion panels. In total 240 teachers from 53 schools participated enthusiastically in the programme.
- Mahacharcha programme has been adopted by all the schools under the programme. In 50% schools teachers have taken over full responsibility of planning and organizing this programme post SSC results even in the absence of LOLT representatives.
- Students Action Forum has been activated in most schools. School Principals take the lead in allocating this responsibility to teachers to ensure all planned activities for student's skill building & proactive participation and development of the school is undertaken.
- Parent participation is ensured by teachers who are applying the methodologies shared during teacher training to conduct objective focused interactive parent meetings, tools of inviting parents for meeting, techniques of increasing parents participation, classroom management, understanding child etc.
- Number of parent meetings have increased as well the participation of parents in school programmes have increased.
- After demonstrative home visits and case counselling,15 students out of 19 re-joined which has convinced the teachers that home visits are important in needy cases.