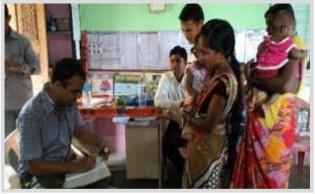

#### **Medical Mobile Unit**

**Primary Health Care:** Medical Mobile Unit provides primary health care services to remote rural parts and tribal hamlets around Karjat Taluka having no access to any kind of medical facilities.

| Sr. No. | Treatment for      | No. Patients Treated |
|---------|--------------------|----------------------|
| 1       | Cataract           | 170                  |
| 2       | Refractive error   | 93                   |
| 3       | Angiography        | 18                   |
| 4       | Angioplasty        | 1                    |
| 5       | Open Heart Surgery | 2                    |
| 6       | Prostrate          | 1                    |
| 7       | Tuberculosis       | 1                    |
| 8       | Hepatitis C        | 1                    |
| 9       | Valve Replacement  | 1                    |
| 10      | Club Foot          | 1                    |
|         | TOTAL              | 289                  |