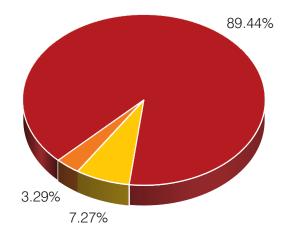

### Source of Income

| Total Income            | 2019-2020   | %     |
|-------------------------|-------------|-------|
| Donation                | 94,712,132  | 89.44 |
| Interest on Investments | 7,701,124   | 7.27  |
| Other Income            | 3,487,031   | 3.29  |
| Total Income            | 105,900,287 |       |