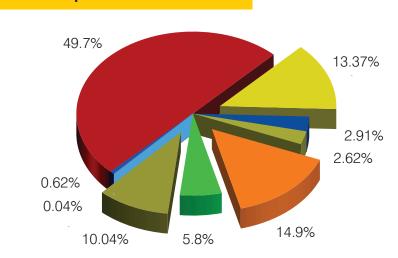

10.6%

| Programme Expenses        | 2019-2020      | %     |
|---------------------------|----------------|-------|
| Anando                    | 4,04,68,101    | 49.7  |
| Anando Plus               | 1,08,83,873.98 | 13.37 |
| Anant                     | 23,66,287.82   | 2.91  |
| School Empowerment        | 21,34,480      | 2.62  |
| Jagruti Programme Expeses | 1,21,34,033.5  | 14.90 |
| Mobile Medical Unit       | 47,25,236.08   | 5.8   |
| Event Expenses            | 81,76,149.18   | 10.04 |
| Lokkruti Expenses         | 35,870         | 0.04  |
| Special Programme         | 5,08,846       | 0.62  |
| Total Programme Expenses  | 8,14,32,878.04 |       |

### **Break Up of Programme Expenses**