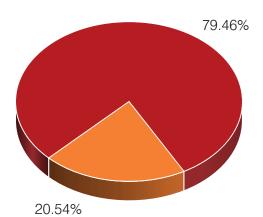

| Total Donation | 2019 - 2020    | %      |
|----------------|----------------|--------|
| Domestic       | 7,52,58,611.97 | 79.46% |
| International  | 1,94,53,520.43 | 20.54  |
| Total Donation | 9,47,12,132.4  |        |