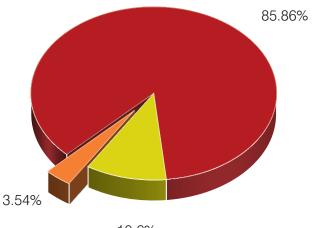

### **Total Application**

| Total Application       | 2019-2020  | %     |
|-------------------------|------------|-------|
| Programme Expenses      | 81,432,878 | 85.86 |
| Administrative Expenses | 47,72,871  | 10.6  |
| Depreciation            | 3,358,658  | 3.54  |
| Total Application       | 94,846,065 |       |