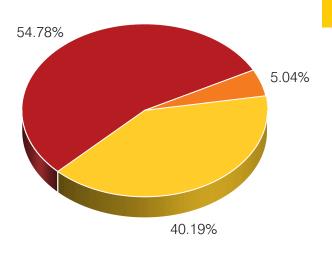

### **Donation Type**

| Total Donation | 2019 - 2020    | %     |
|----------------|----------------|-------|
| Corporate      | 5,18,78,836.97 | 54.78 |
| Individual     | 47,72,871      | 5.04  |
| Institutional  | 3,80,60,424.43 | 40.19 |
| Total Donation | 9,47,12,132.40 |       |