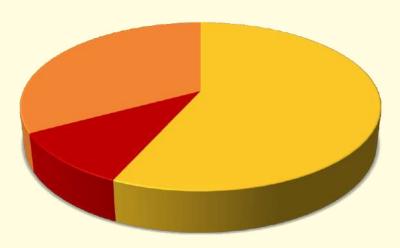

### Donation Break-Up

Corporate

Individual

Institution

| Sources of Funds | 2021-2022   | % to Total<br>Donation |
|------------------|-------------|------------------------|
| Corporate        | 5,29,04,593 | 57                     |
| Individual       | 96,93,984   | 10                     |
| Institution      | 3,06,45,436 | 33                     |
| Grand Total      | 9,32,44,012 | 100                    |