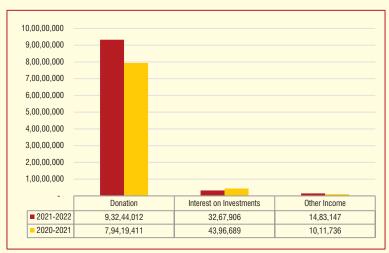

# Financial Synopsis 2021 - 22

Donation

Interest on Investments

Other Income

| Sources of Funds        | 2021-2022   | % to Total<br>Revenue |
|-------------------------|-------------|-----------------------|
| Donation                | 9,32,44,012 | 95.15                 |
| Interest on Investments | 32,67,906   | 3.33                  |
| Other Income            | 14,83,147   | 1.51                  |
| Total Revenue           | 9,79,95,065 | 100                   |