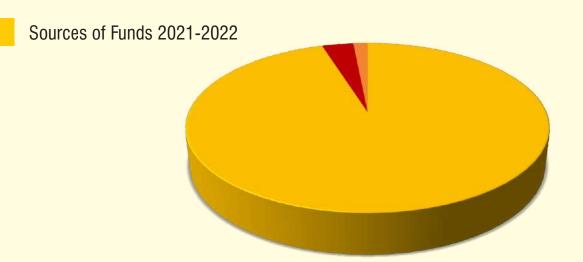

# Financial Synopsis 2021 - 22

Donation

Interest on Investments

Other Income

| Sources of Funds        | 2021-2022   | % to Total<br>Revenue |
|-------------------------|-------------|-----------------------|
| Donation                | 9,32,44,012 | 95.15                 |
| Interest on Investments | 32,67,906   | 3.33                  |
| Other Income            | 14,83,147   | 1.51                  |
| Total Revenue           | 9,79,95,065 | 100                   |