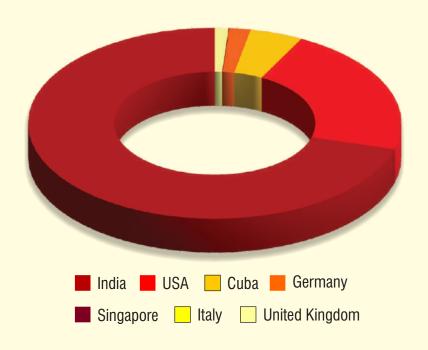

### Donation By Geography

| <b>Donation by Geography</b> | %     |
|------------------------------|-------|
| India                        | 70.61 |
| USA                          | 21.71 |
| Cuba                         | 4.60  |
| Germany                      | 1.85  |
| Singapore                    | 0.05  |
| Italy                        | 0.02  |
| United Kingdom               | 1.16  |
| Total                        | 100   |