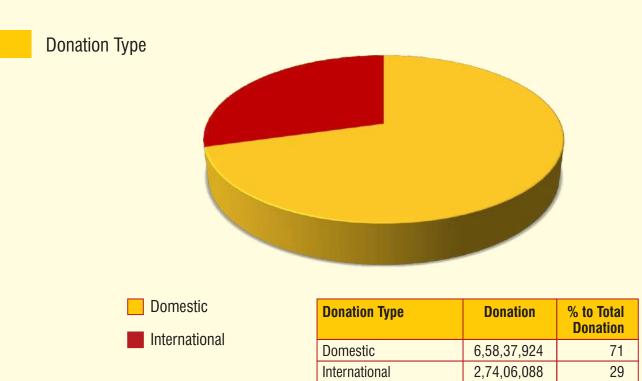

### Donation Break-Up

Corporate

Individual

Institution

| Sources of Funds | 2021-2022   | % to Total<br>Donation |
|------------------|-------------|------------------------|
| Corporate        | 5,29,04,593 | 57                     |
| Individual       | 96,93,984   | 10                     |
| Institution      | 3,06,45,436 | 33                     |
| Grand Total      | 9,32,44,012 | 100                    |