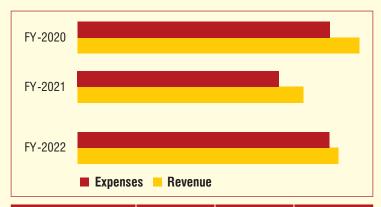

### Revenue & Expense Trend

|   | Total Revenue Trend | FY-2020      | FY-2021     | FY-2022     |
|---|---------------------|--------------|-------------|-------------|
|   | Revenue             | 10,59,00,287 | 8,48,27,836 | 9,79,95,065 |
| I | Expenses            | 9,48,46,063  | 7,56,97,384 | 9,45,48,045 |