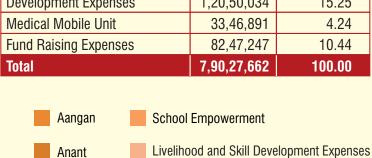

### Programme Expense Details

| Programme Expense Details | 2021-2022   | % To Total<br>Programme<br>Expense |
|---------------------------|-------------|------------------------------------|
| Anando                    | 4,24,80,260 | 53.75                              |
| Anando Plus               | 86,17,792   | 10.90                              |
| Anant                     | 18,14,517   | 2.30                               |
| Aangan                    | 2,69,540    | 0.34                               |
| School Empowerment        | 22,01,381   | 2.79                               |
| Livelihood and Skill      |             |                                    |
| Development Expenses      | 1,20,50,034 | 15.25                              |
| Medical Mobile Unit       | 33,46,891   | 4.24                               |
| Fund Raising Expenses     | 82,47,247   | 10.44                              |
| Total                     | 7,90,27,662 | 100.00                             |