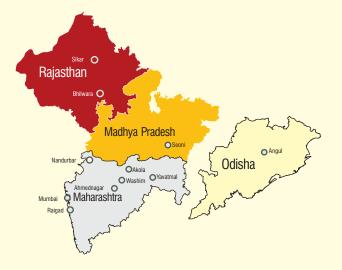

Looking back, having been established in 2002, today in 2022 we have been extremely successful in transforming the lives of underprivileged rural communities.

Our Project Anando initiated in 2005, with 25 students of Karjat, over the years it has impacted 19311 children,1204 teachers directly, and 192956 community members in the state of Maharashtra, Madhya Pradesh, Rajasthan and Odisha. We have clearly realised that: Education can break the generational cycle of poverty in India!

The Light of Life Trust has reached out to 398329 beneficiaries to date, across the states of Maharashtra, Rajasthan, Madhya Pradesh and Odisha.

Another event innovation was I Run, THEY LEARN! An international virtual marathon, where more than 7000 national & international participants joined us in running to create awareness about the importance of education!

### **LOLT Presence**

PARTNER with us to ACCELERATE IMPACT