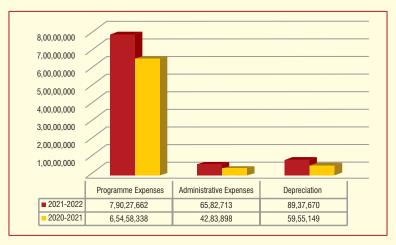

# Financial Synopsis 2021 - 22

Programme Expenses

Administrative Expenses

Depreciation

| Application of Funds    | 2021-2022   | % of Total<br>Application |
|-------------------------|-------------|---------------------------|
| Programme Expenses      | 7,90,27,662 | 83.58                     |
| Administrative Expenses | 65,82,713   | 6.96                      |
| Depreciation            | 89,37,670   | 9.45                      |
| Total                   | 9,45,48,045 | 100                       |

### Programme Expense Details

| Programme Expense Details | 2021-2022   | % To Total<br>Programme<br>Expense |
|---------------------------|-------------|------------------------------------|
| Anando                    | 4,24,80,260 | 53.75                              |
| Anando Plus               | 86,17,792   | 10.90                              |
| Anant                     | 18,14,517   | 2.30                               |
| Aangan                    | 2,69,540    | 0.34                               |
| School Empowerment        | 22,01,381   | 2.79                               |
| Livelihood and Skill      |             |                                    |
| Development Expenses      | 1,20,50,034 | 15.25                              |
| Medical Mobile Unit       | 33,46,891   | 4.24                               |
| Fund Raising Expenses     | 82,47,247   | 10.44                              |
| Total                     | 7,90,27,662 | 100.00                             |