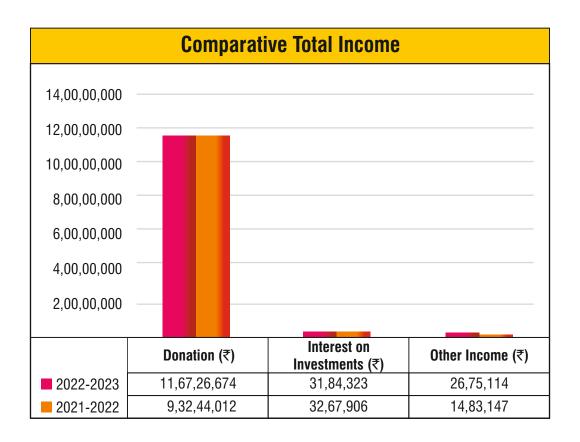

#### Sources of Funds 2022-2023

| Sources of Funds        | Total Revenue<br>(₹) | % to Total<br>Revenue |
|-------------------------|----------------------|-----------------------|
| Donation                | 11,67,26,674         | 95.22                 |
| Interest on Investments | 31,84,323            | 2.60                  |
| Other Income            | 26,75,114            | 2.18                  |
| Total Revenue           | 12,25,86,111         | 100                   |

Donation

Interest on Investments

Other Income