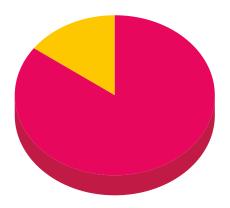

## **Donation Type**

| Donation Type | Total Donation<br>(₹) | % to Total<br>Donation |
|---------------|-----------------------|------------------------|
| Domestic      | 9,89,31,839           | 85                     |
| International | 1,77,94,835           | 15                     |
| Grand Total   | 11,67,26,674          | 100                    |

Domestic

International