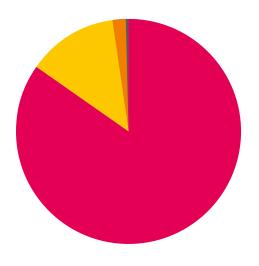

## **Donation Type**

| Donation Type | Total Donation<br>(₹) | % to Total<br>Donation |
|---------------|-----------------------|------------------------|
| Domestic      | 9,89,31,839           | 85                     |
| International | 1,77,94,835           | 15                     |
| Grand Total   | 11,67,26,674          | 100                    |

Domestic

International