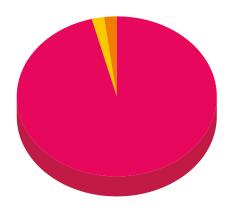

#### Sources of Funds 2022-2023

| Sources of Funds        | Total Revenue<br>(₹) | % to Total<br>Revenue |
|-------------------------|----------------------|-----------------------|
| Donation                | 11,67,26,674         | 95.22                 |
| Interest on Investments | 31,84,323            | 2.60                  |
| Other Income            | 26,75,114            | 2.18                  |
| Total Revenue           | 12,25,86,111         | 100                   |

Donation

Interest on Investments

Other Income