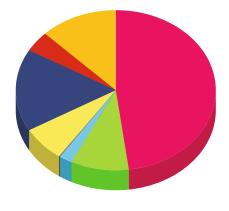

#### **Donation Break-Up**

| Donation Break-up | Total Donation<br>(₹) | % to Total<br>Donation |
|-------------------|-----------------------|------------------------|
| Corporate         | 6,84,48,893           | 58.64                  |
| Individual        | 1,01,29,776           | 8.68                   |
| Institution       | 3,81,48,005           | 32.68                  |
| Grand Total       | 11,67,26,674          | 100                    |

Corporate

Individual

Institution