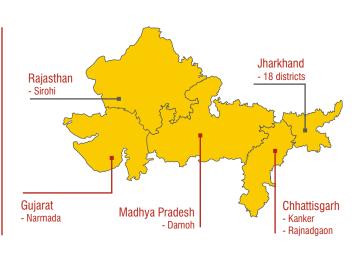

## Message from the CEO's Desk

Light of Life Trust has made remarkable progress during 22-23 in enhancing community service through different programmes by spreading its wings to different parts of the country. We have further expanded our footprints in Chandrapur District, Maharashtra State through the education programme. In Dapoli, Ratnagiri District, Maharashtra State we collaborated with the Lodha Ventures Foundation to operate our healthcare programme (MMU) for the local habitants in the area. Like most other industries, the social sector is also undergoing a transformative change. The latest being the Social Stock Exchange where we have registered and will soon be its beneficiary for funds from philanthropists.