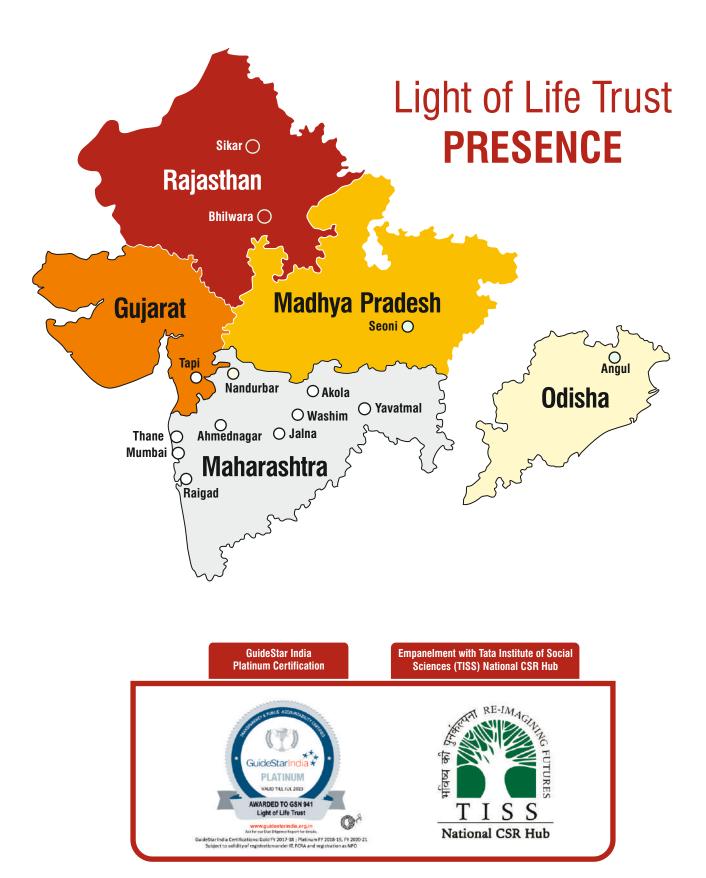

#### **LOLT Presence**

#### Project Anando – Education:

Picture this: In 2005, Project Anando started as a tiny spark with 25 students in Karjat. Today, it's a blazing beacon, lighting up the lives of 19451 children, 1315 teachers and indirectly touching 204801 souls across the states of Maharashtra, Madhya Pradesh, Rajasthan, Odisha and Gujarat.

#### Project Jagruti - Community Development:

In 2010, we unleashed Project Jagruti upon the world. It's not just a project; it's a symphony of change echoing in the hearts of 343238 beneficiaries. Livelihood & Skill Development, Healthcare, and Environment Conservation are the notes that compose this transformative melody. Our Livelihood Training Programme, born in 2010, is more than just skill-based training. It's the brushstroke that paints independence on the canvases of 15495 incredible women and youth. Rolling since 2013, our Medical Mobile Units are the nomads of healing, reaching 114850 souls in the remotest corners of Raigad, Thane, Nandurbar, Ratnagiri & Pune Districts. The year 2015 saw the birth of our Environment Conservation Programme, a green revolution for 6808 farmers across 201 villages, nurturing fruit-bearing saplings and dreams.