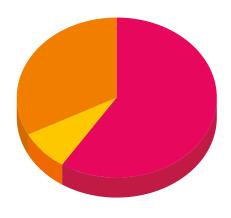

#### **Donation Break-Up**

| Donation Break-up | Total Donation<br>(₹) | % to Total<br>Donation |
|-------------------|-----------------------|------------------------|
| Corporate         | 6,84,48,893           | 58.64                  |
| Individual        | 1,01,29,776           | 8.68                   |
| Institution       | 3,81,48,005           | 32.68                  |
| Grand Total       | 11,67,26,674          | 100                    |

Corporate

Individual

Institution