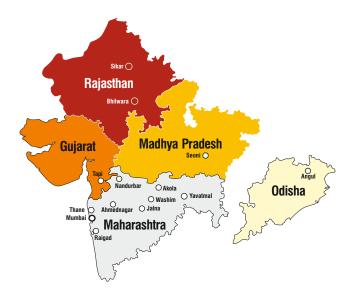

#### Project Anando – Education:

Picture this: In 2005, Project Anando started as a tiny spark with 25 students in Karjat. Today, it's a blazing beacon, lighting up the lives of 19451 children, 1315 teachers and indirectly touching 204801 souls across the states of Maharashtra, Madhya Pradesh, Rajasthan, Odisha and Gujarat.

We are pleased to share some of the significant highlights of the year

- Project Anando and Jagruti stepped up their game, reaching out to 50499 directly and 265098 indirectly, creating ripples of change across the states of Maharashtra, Rajasthan, Madhya Pradesh, Odisha & Gujarat.
- Imagine a musical gala that not only rocked Nehru Centre Auditorium but also touched the hearts of 800+ well-wishers—that's Sunhere Alfaaz II for you!