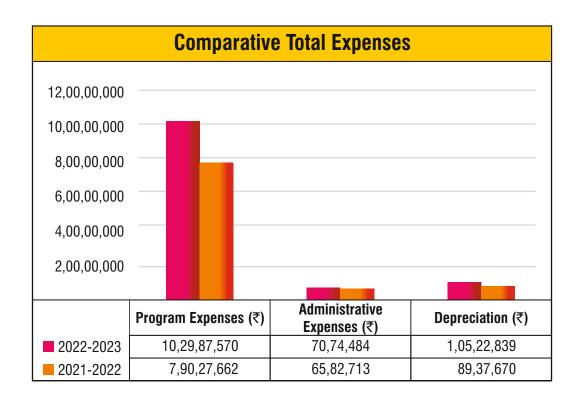

## **Application of Funds**

| Application of Funds    | Total Application (₹) | % to Total<br>Application |
|-------------------------|-----------------------|---------------------------|
| Programme Expenses      | 10,29,87,570          | 85.41                     |
| Administrative Expenses | 7074,484              | 5.87                      |
| Depreciation            | 1,05,22,839           | 8.73                      |
| Total                   | 12,05,84,893          | 100                       |

Programme Expenses

Administrative Expenses

Depreciation

## Programme Expense Details

| Programme Expense Details | Total Expenses<br>(₹) | % To Total<br>Programme<br>Expense |
|---------------------------|-----------------------|------------------------------------|
| Anando                    | 4,74,82,785           | 46.11                              |
| Anando Plus               | 99,04,350             | 9.62                               |
| Anant                     | 20,77,942             | 2.02                               |
| Aangan                    | 2,37,974              | 0.23                               |
| Anando School Empowerment | 82,14,728             | 7.98                               |
| Jagruti                   | 1,69,32,501           | 16.44                              |
| Healthcare Services       | 48,08,685             | 4.67                               |
| Fundraising Expenses      | 1,33,28,606           | 12.94                              |
| Total                     | 10,29,87,570          | 100                                |