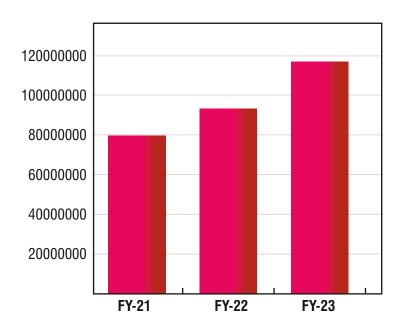

## **Donation Trend**

| Year | Donation Amount (₹) |  |
|------|---------------------|--|
| FY21 | ₹ 7,94,19,411       |  |
| FY22 | ₹ 9,32,44,012       |  |
| FY23 | ₹ 11,67,26,674      |  |