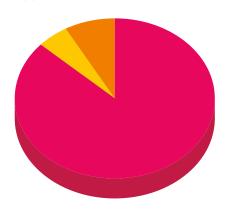

## **Application of Funds**

| Application of Funds    | Total Application (₹) | % to Total<br>Application |
|-------------------------|-----------------------|---------------------------|
| Programme Expenses      | 10,29,87,570          | 85.41                     |
| Administrative Expenses | 7074,484              | 5.87                      |
| Depreciation            | 1,05,22,839           | 8.73                      |
| Total                   | 12,05,84,893          | 100                       |

Programme Expenses

Administrative Expenses

Depreciation